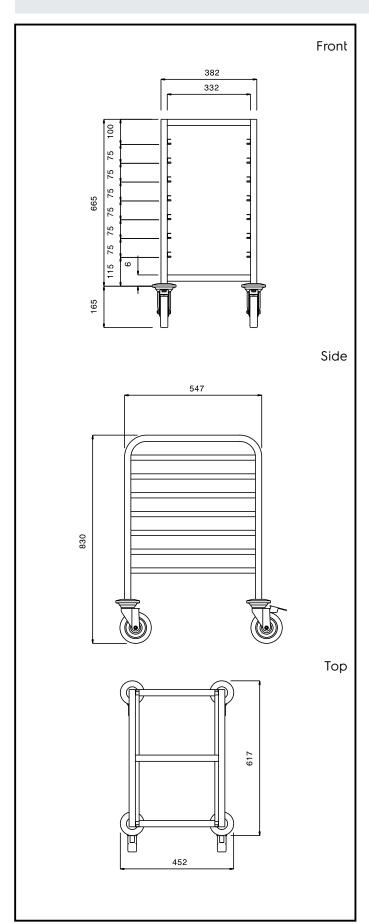

## **Key Information:**

External dimensions, Width:

361252 (CTR71)452 mmExternal dimensions, Depth:617 mmExternal dimensions, Height:830 mmWheel material:Zinc platedWheel diameter:Ø 125Net weight:13 kg

Service Trolleys 7 GN 1/1 Container Trolley