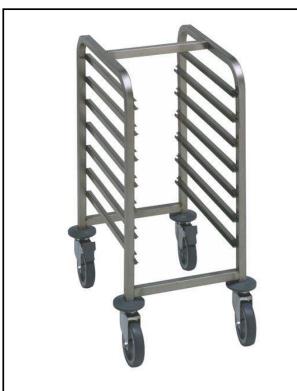

# Service Trolleys 7 GN 1/1 Container Trolley

| ITEM #  |  |
|---------|--|
| MODEL # |  |
| NAME #  |  |
| SIS #   |  |
| ΔIΔ #   |  |

361252 (CTR71)

7x1/1GN Container Trolley

#### Item No.

Constructed in 304 AISI stainless steel. Framework in square 25x25mm tubing, completely welded. The C-shaped "non-tip" runners, with upturn at each end, can accommodate GN containers 1/1, 1/2 and 1/3. N. 4 swivelling castors, two with brakes, mm125 in diameter, fitted with plastic bumpers.

#### Main Features

- Framework in square 25x25 mm tubing, completely welded.
- Equipped with C-shaped "non-tip" runners, with upturn at each end.
- Accomodates 1/1 GN containers.
- 4 pivoting Ø 125 mm wheels, 2 of which with brakes, fitted with plastic bumpers

#### Construction

• Constructed entirely in 304 AISI stainless steel.

APPROVAL:

## **Key Information:**

External dimensions, Width:

361252 (CTR71)452 mmExternal dimensions, Depth:617 mmExternal dimensions, Height:830 mmWheel material:Zinc platedWheel diameter:Ø 125Net weight:13 kg

Service Trolleys 7 GN 1/1 Container Trolley